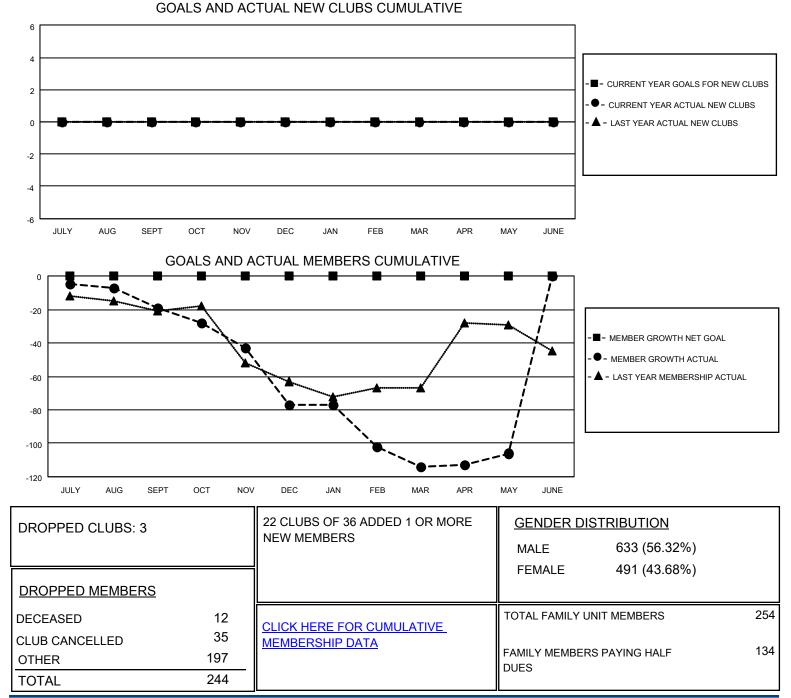

## LOCATION ALASKA

District 49 A

Results as of: 5/31/2021

| Clubs                 |               |           |               | Members               |                         |                         |                                                    |
|-----------------------|---------------|-----------|---------------|-----------------------|-------------------------|-------------------------|----------------------------------------------------|
| RESULTS FOR 2020-2021 |               |           |               | RESULTS FOR 2020-2021 |                         |                         |                                                    |
| QUARTER               | NEW CLUB GOAL | NEW CLUBS | DROPPED CLUBS | QUARTER               | IBER GROWTH NET<br>GOAL | MEMBER GROWTH<br>ACTUAL | DROPPED<br>MEMBERS ACTUAL<br>(including transfers) |
| JULY/AUG/SEPT         | 0             | 0         | 0             | JULY/AUG/SEPT         | 0                       | 19                      | 37                                                 |
| OCT/NOV/DEC           | 0             | 0         | 0             | OCT/NOV/DEC           | 0                       | 44                      | 100                                                |
| JAN/FEB/MAR           | 0             | 0         | 3             | JAN/FEB/MAR           | 0                       | 55                      | 86                                                 |
| APR/MAY/JUNE          | 0             | 0         | 0             | APR/MAY/JUNE          | 0                       | 36                      | 21                                                 |